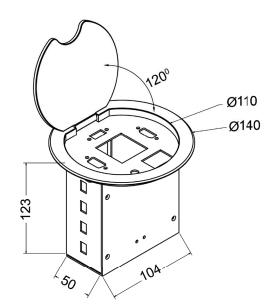

Product Weight : 1.5 kgShipping Weight : 1.8 kg

■ Shipping Dimension : 180 x 180 x 200 mm (L x W x H)

Colour available : Black