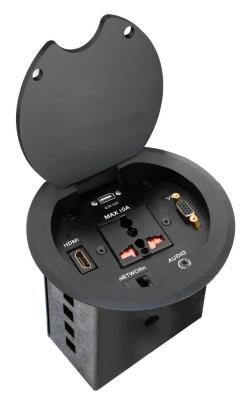

#### **Features**

- LM-305-N19 is a compact cable manager solution designed for installation into a table as part of a presentation system.
- The product can be mounted into a table and podium to provide a way to connect audio visual equipments.
- Soft opening with comfort and safety.
- Equipped with Flip open cover system.
- The product is made up of steel and aluminium.

## Connectivity

1 x Universal Power

1 x USB Charger

1 x RJ45 Network

1 x VGA

1 x 3.5 mm Audio

1 x HDMI 2.0 v